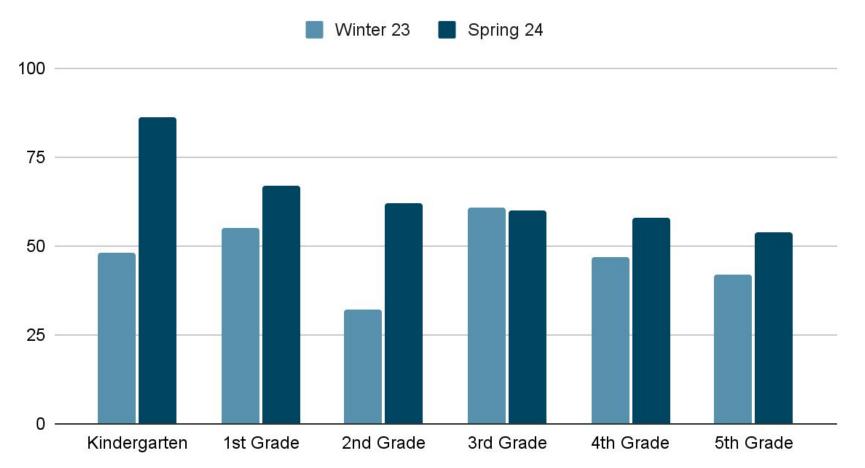

#### Met Reading Growth Goal/Proficient

Winter 23 📕 Spring 24

#### ELA: 67% Met Growth Goal or Grade Level Proficient

| Below Grade Level | Approaching | On Grade Level | Above Grade Level |
|-------------------|-------------|----------------|-------------------|
| 12/53             | 10/53       | 10/53          | 20/53             |

#### ELA: 62% Met Growth Goal or Grade Level Proficient

| Below Grade Level | Approaching | On Grade Level | Above Grade Level |
|-------------------|-------------|----------------|-------------------|
| 15/75             | 33/75       | 3/75           | 19/75             |

#### ELA: 51% Met Growth Goal or Grade Level Proficient

| Below Grade Level | Approaching | On Grade Level | Above Grade Level |
|-------------------|-------------|----------------|-------------------|
| 37/74             | 24/74       | 3/74           | 11/74             |

#### ELA: 53% Met Growth Goal or Grade Level Proficient

| Below Grade Level | Approaching | On Grade Level | Above Grade Level |
|-------------------|-------------|----------------|-------------------|
| 53/75             | 8/75        | 4/75           | 11/75             |

#### ELA: 56% Met Growth Goal or Grade Level Proficient

| Below Grade Level | Approaching | On Grade Level | Above Grade Level |
|-------------------|-------------|----------------|-------------------|
| 59/73             | 0/73        | 1/73           | 9/73              |

#### ELA: 52% Met Growth Goal or Grade Level Proficient

| Below Grade Level | Approaching | On Grade Level | Above Grade Level |
|-------------------|-------------|----------------|-------------------|
| 54/70             | 4/70        | 0/70           | 13/70             |