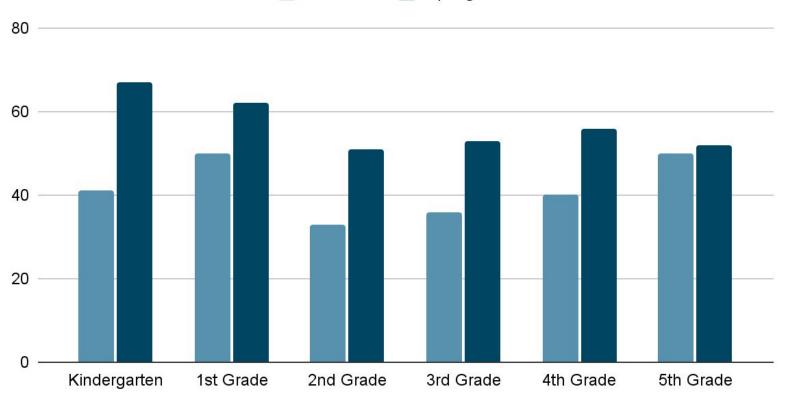

### Met Math Growth Goal/Proficient

#### Math: 66% Met Growth Goal or Grade Level Proficient

| Below Grade Level | Approaching | On Grade Level | Above Grade Level |
|-------------------|-------------|----------------|-------------------|
| 12/75             | 38/75       | 6/75           | 18/75             |

#### Math: 62% Met Growth Goal or Grade Level Proficient

| Below Grade Level | Approaching | On Grade Level | Above Grade Level |
|-------------------|-------------|----------------|-------------------|
| 26/74             | 21/74       | 2/74           | 24/74             |

#### Math: 60 % Met Growth Goal or Grade Level Proficient

| Below Grade Level | Approaching | On Grade Level | Above Grade Level |
|-------------------|-------------|----------------|-------------------|
| 35/75             | 29/75       | 2/75           | 8/75              |

#### Math: 58% Met Growth Goal or Grade Level Proficient

| Below Grade Level | Approaching | On Grade Level | Above Grade Level |
|-------------------|-------------|----------------|-------------------|
| 53/73             | 2/73        | 5/73           | 10/73             |

#### Math: 54% Met Growth Goal or Grade Level Proficient

| Below Grade Level | Approaching | On Grade Level | Above Grade Level |
|-------------------|-------------|----------------|-------------------|
| 46/70             | 9/70        | 4/70           | 12/70             |